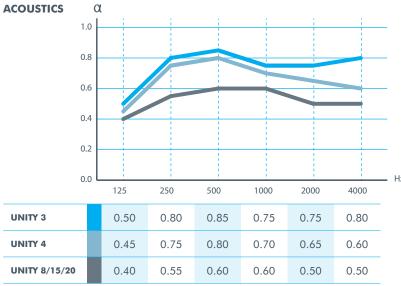

#### **PRODUCT VARIANTS**

| EDGE DESIGN                                                     | EDGE A+,<br>Lay-in tile in a<br>S15 T-gr                                                                                                     | exposed Lay-in to                | E A+, S24<br>le in exposed<br>4 T-grid            |
|-----------------------------------------------------------------|----------------------------------------------------------------------------------------------------------------------------------------------|----------------------------------|---------------------------------------------------|
| PERFORATION DESIGN Also available without perforations (Regula) |                                                                                                                                              |                                  |                                                   |
| PERFORATION<br>MEASURES                                         | <b>UNITY 3</b> Square 3.5 × 3.5 mm c/c 8.33 mm                                                                                               | UNITY 4 Circles Ø 4 mm c/c 10 mm | <b>UNITY 8/15/20</b> Various circles Ø 8/15/20 mm |
| PERFORATION %                                                   | 17.2%                                                                                                                                        | 12.2%                            | 10.8%                                             |
| NRC @200mm<br>No mineral wool                                   | 0.80                                                                                                                                         | 0.75                             | 0.55                                              |
| ALPHA-W @200mm<br>No mineral wool                               | 0.80                                                                                                                                         | 0.70                             | 0.60                                              |
| LIGHT REFLECTION                                                | 69.2%                                                                                                                                        | 72.5%                            | 72.2%                                             |
| SIZES mm                                                        | 600x600x12.5                                                                                                                                 | 600x600x12.5                     | 600x600x12.5                                      |
| TILE WEIGHT kg/m <sup>2</sup>                                   | 9.00 - 9.90                                                                                                                                  |                                  |                                                   |
| SURFACE TREATMENT                                               | Front: White acrylic paint, RAL 9003, gloss 5. Back: Acoustic felt backing.  Available in other colours on request.                          |                                  |                                                   |
| SYSTEM COMPONENTS                                               | 1) Gypsum ceiling tile 2) T24/38 or T15/38 main runner 3) Cross tee 4) Hanger                                                                |                                  |                                                   |
| CERTIFICATES                                                    | 1) Environmental product declaration 2) Danish Indoor Climate Labelling 3) ISO 16000-9 Emission of VOCs 4) UL-listed in accordance to R26164 |                                  |                                                   |